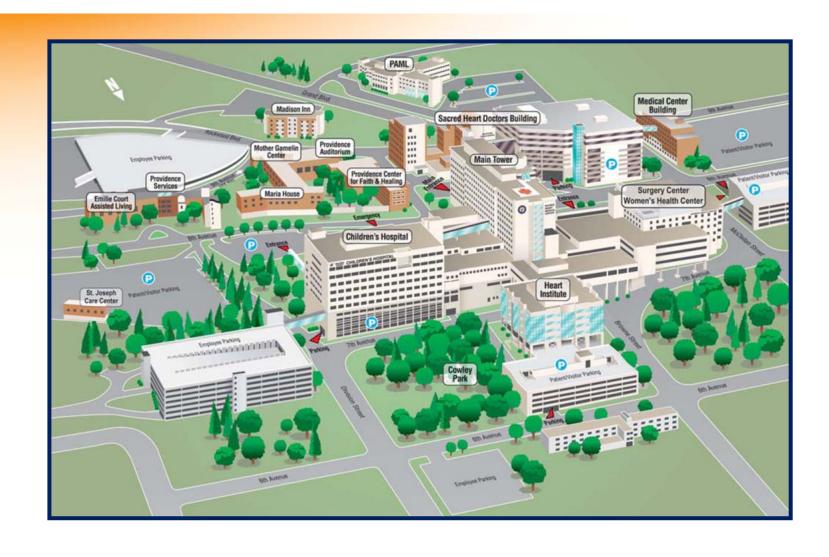

## Sacred Heart Campus Map

## Welcome to Providence Sacred Heart Medical Center & Children's Hospital

- 1 Providence Emilie Court Assisted Living
- 2 Providence Fifth & Browne Medical Building/Providence Wound Care Services
- 3 Health Resource Center
- 4 Madison Inn
- Maria House
- 6 Mother Gamelin Center
- West Tower Entrance/Valet Parking
- 8 PAML
- 9 Providence Auditorium
- 10 Providence Center for Faith and Healing
- Providence Center Garden
- Providence Health and Services
- B Providence St. Joseph Care Center
- Providence Transitional Care Unit