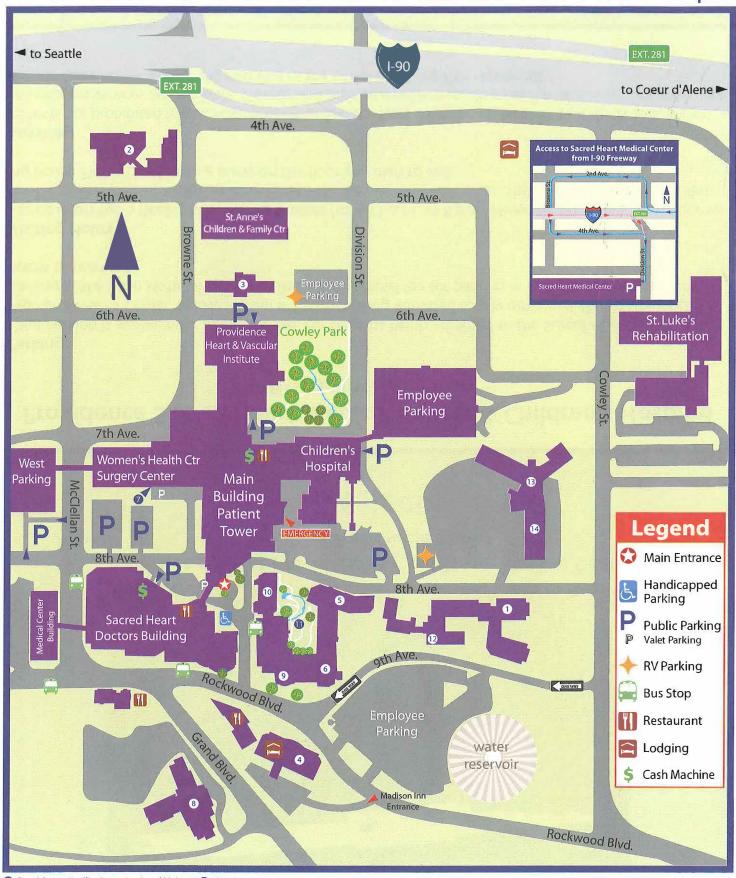

## Sacred Heart Campus Map

Children's Hospital

101 West Eighth Avenue Spokane, WA 99204 509.474.3131 www.shmc.org